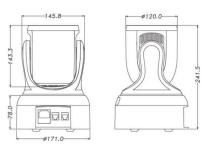

## Specification

| Housing           | ABS Plastic                      |
|-------------------|----------------------------------|
| Finishing         | Black/White                      |
| Power Consumption | 100 W                            |
| Operating Voltage | 100-240 V, 50/60 Hz              |
| Power Connection  | Power In/Out                     |
| Signal Connection | RJ45                             |
| Source            | LED – white-30W (for gobo)       |
|                   | LED – RGBW-6x8W (for wash)       |
| Lamp Color        | white + 1 color wheel (for gobo) |
|                   | RGBW (for gobo)                  |
| Beam Angle        | 8 deg (for gobo)                 |
|                   | 17 deg (for wash)                |
| Control Gear      | Built-in driver                  |
| Control Mode      | DMX512,Auto program              |
| DMX Channels      | 19,20 CH                         |
| IP Rating         | 20                               |
| Weight (kg)       | 2.29 kg                          |
| Sizes             | 171 x 171 x 241.5 mm             |
|                   |                                  |