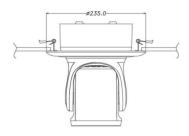

## Specification

| Housing           | ABS Plastic                      |
|-------------------|----------------------------------|
| Finishing         | Black/White                      |
| Power Consumption | 100 W                            |
| Operating Voltage | 100-240 V, 50/60 Hz              |
| Power Connection  | Power In/Out                     |
| Signal Connection | RJ45                             |
| Source            | LED – white-30W (for gobo)       |
|                   | LED – RGBW-6x8W (for wash)       |
| Lamp Color        | white + 1 color wheel (for gobo) |
|                   | RGBW (for gobo)                  |
| Beam Angle        | 8 deg (for gobo)                 |
|                   | 17 deg (for wash)                |
| Control Gear      | Built-in driver                  |
| Control Mode      | DMX512,Auto program              |
| DMX Channels      | 19,20 CH                         |
| IP Rating         | 20                               |
| Weight (kg)       | 2.29 kg                          |
| Sizes             | 171 x 171 x 241.5 mm             |
|                   |                                  |